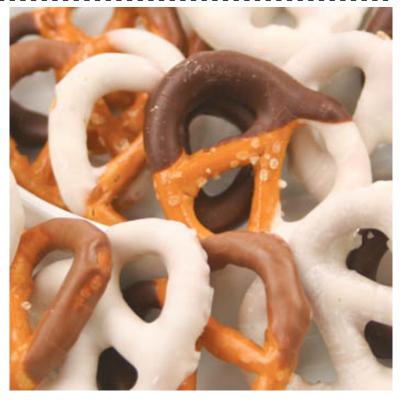

## Two-Color Pretzels

## **DIRECTIONS:**

- 1. Melt candy coatings or melt and temper chocol -ates.
- 2. Holding onto pretzel, dip one side. Set on parchment paper or silicone mat. Allow to set up.
- 3. When set, dip the other side in a varying shade of chocolate or coating.
- 4. RECIPES AND IMAGE TAKEN WITH PERMIS
  -SION FROM AUTUMN CARPENTER'S BOOK,
  ALL ABOUT CANDY MAKING. ALL RIGHTS
  RESERVED.